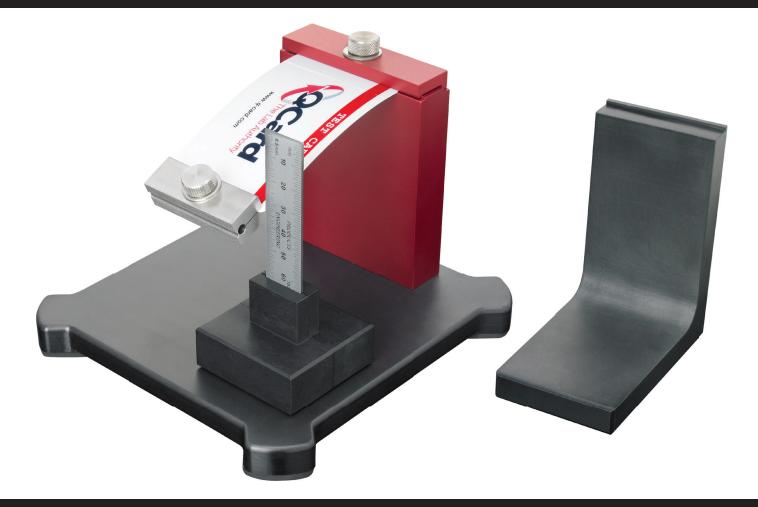

#### **Bending Stiffness Test Fixture**

Q-Card's bending stiffness fixture features splayed feet and aggressive no-slip rubber pads for stability. It is manufactured of aerospace-grade aluminum alloy with a hard anodized, scratch-resistant, durable finish to provide years of rigorous testing and trouble-free service. The test fixture includes the card clamping stand; a card stop gauge to provide the precise cantilever dimension; a 0.7 N stainless steel weight; and a movable stainless steel scale for precision accuracy. Q-Card's Bending Stiffness Test Fixture is designed to perform the bending stiffness test according to the following standards: